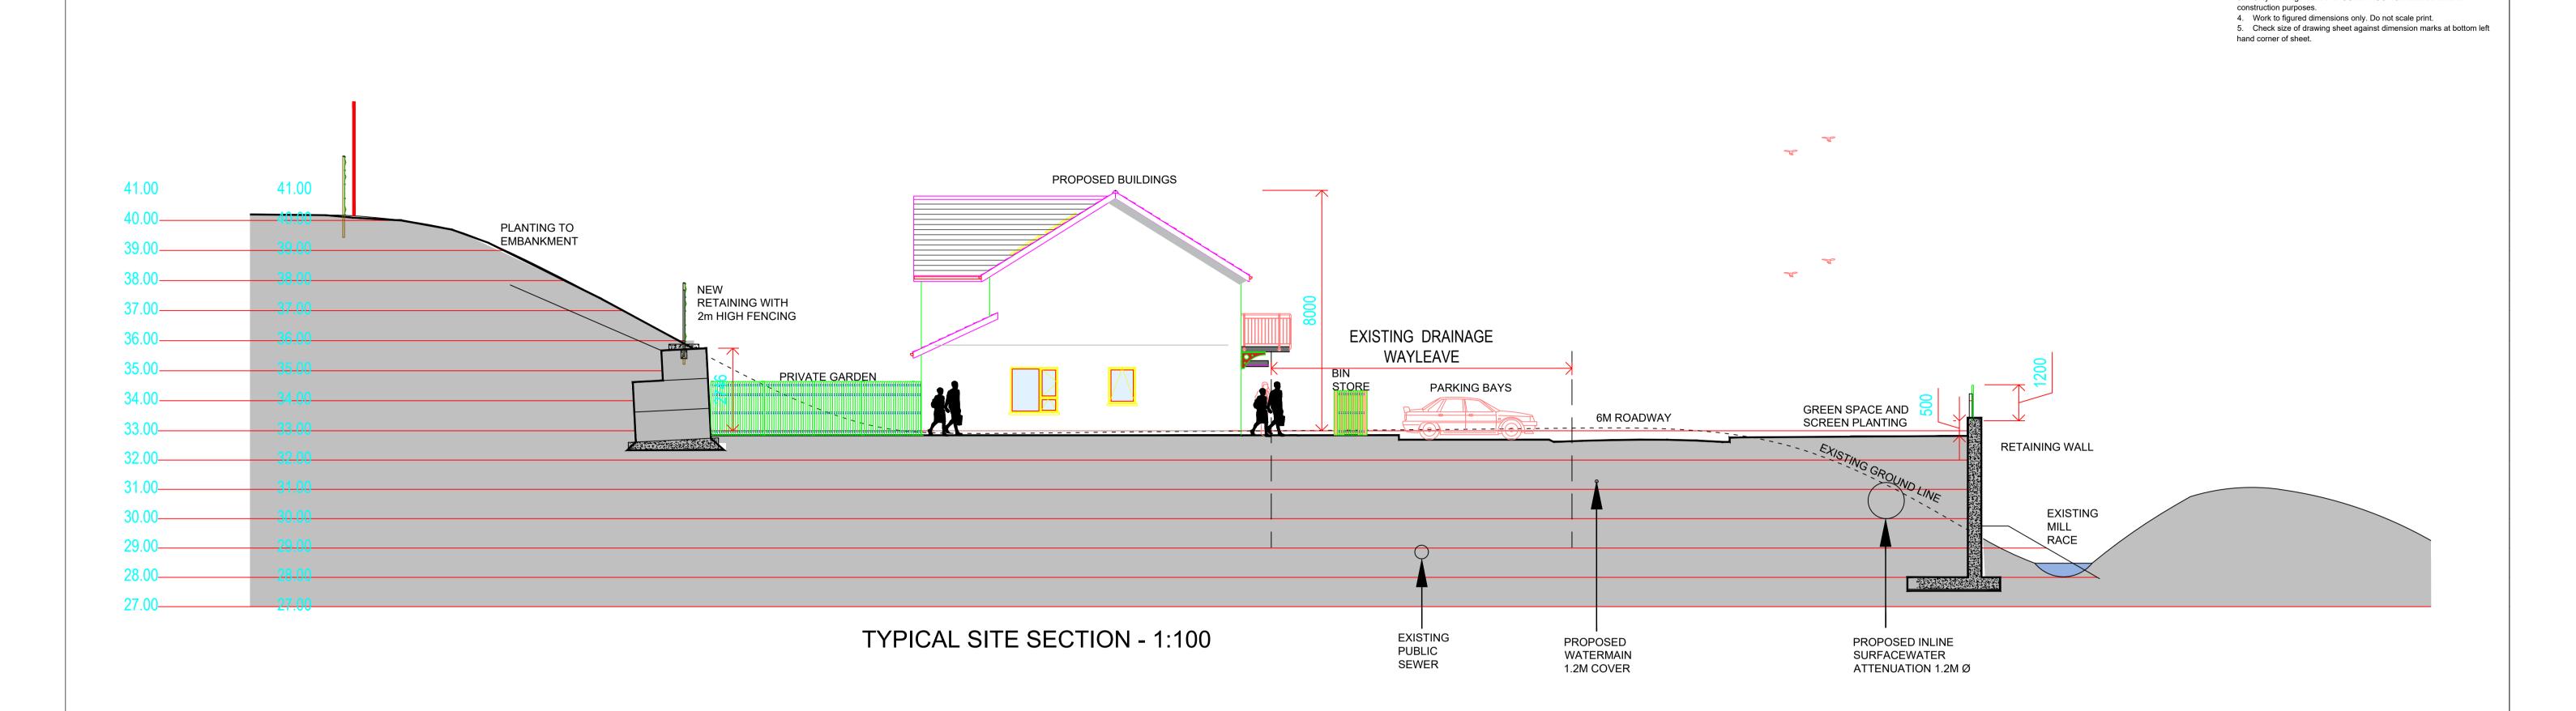

6000 mm ROADWAY

GREEN MARGIN (VARIES)

Date: 06 Aug.'19 Drawn: PN Approved: CB Date: 31 July.'19 Drawn: RH Approved: CB CHARTERED ENGINEERS Nelson House, Emmet Place, 10 Ormonde Street, Youghal, Co. Cork. Kilkenny. t. +353 (0)56 7801260 t. +353 (0)24 92412 e. info@dkp.ie www.dkp.ie Project: PROPOSED HOUSING DEVELOPMENT, AT GRAIGUESHONEEN, KILMACTHOMAS, WATERFORD CITY AND COUNTY COUNCIL. ARCHITECT: C.J.FALCONER AND ASSOCIATES TYPICAL SITE SECTION & ROAD CONSTRUCTION Purpose of Issue : Scale: PART 8 1:100 & 1:20 Drawing No. : Issue No.: 19087 104 P2