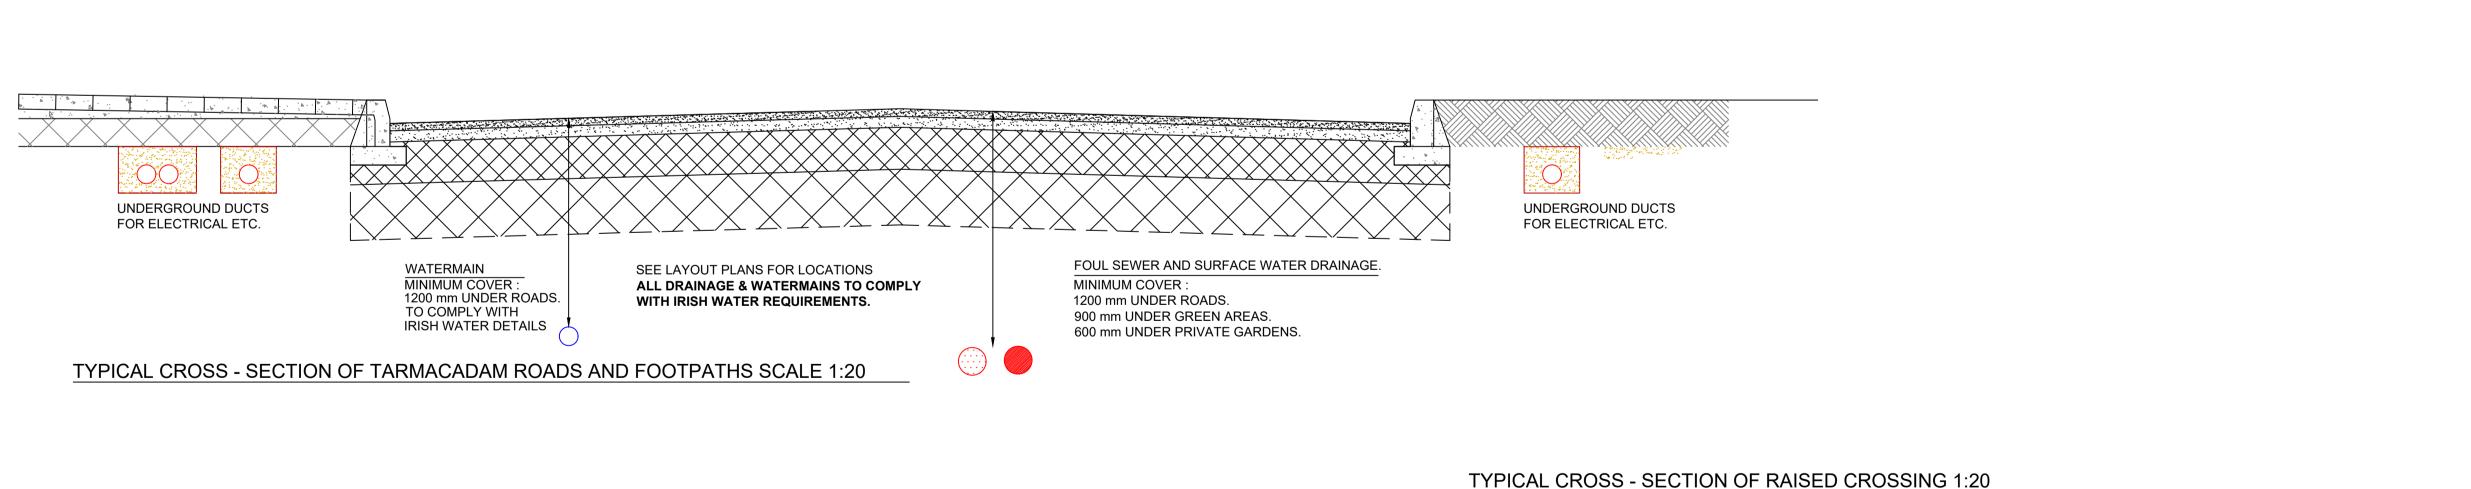

6000 mm ROADWAY

GREEN MARGIN (VARIES)

Date: 06 Aug.'19 Drawn: PN Approved: CB Date: 31 July.'19 Drawn: RH Approved: CB CHARTERED ENGINEERS Nelson House, Emmet Place, 10 Ormonde Street, Youghal, Co. Cork. Kilkenny. t. +353 (0)56 7801260 t. +353 (0)24 92412 e. info@dkp.ie www.dkp.ie Project: PROPOSED HOUSING DEVELOPMENT, AT GRAIGUESHONEEN, KILMACTHOMAS, WATERFORD CITY AND COUNTY COUNCIL. ARCHITECT: C.J.FALCONER AND ASSOCIATES TYPICAL SITE SECTION & ROAD CONSTRUCTION Purpose of Issue : Scale: PART 8 1:100 & 1:20 Drawing No. : Issue No.: 19087 104 P2

site and shall refer all discrepancies to the Engineer.

3. Only drawings issued for CONSTRUCTION shall be used for

PAVED FOOTPATH -WIDTH VARIES(MIN.2000 mm)

1:50 CROSSFALL TOWARDS CARRIAGEWAY.