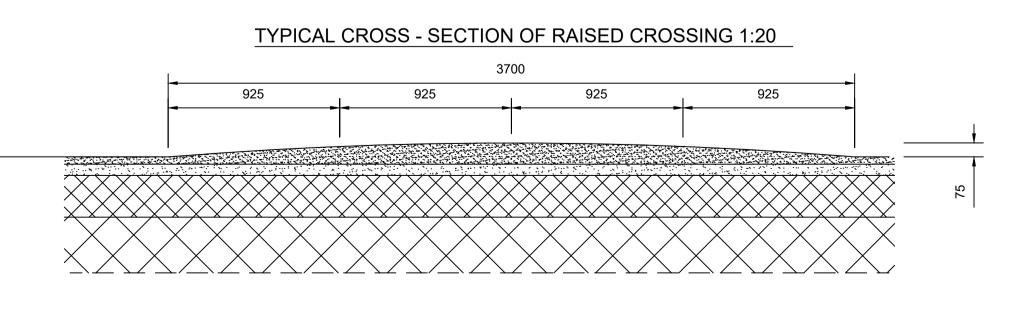

6000 mm ROADWAY

GREEN MARGIN (VARIES)

Date: 06 Aug.'19 Drawn: PN Approved: CB Date: 31 July.'19 Drawn: RH Approved: CB CHARTERED ENGINEERS Nelson House, Emmet Place, 10 Ormonde Street, Youghal, Co. Cork. Kilkenny. t. +353 (0)56 7801260 t. +353 (0)24 92412 e. info@dkp.ie www.dkp.ie Project: PROPOSED HOUSING DEVELOPMENT, AT GRAIGUESHONEEN, KILMACTHOMAS, WATERFORD CITY AND COUNTY COUNCIL. ARCHITECT: C.J.FALCONER AND ASSOCIATES TYPICAL SITE SECTION & ROAD CONSTRUCTION Purpose of Issue : Scale: PART 8 1:100 & 1:20 Drawing No. : Issue No.: 19087 104 P2